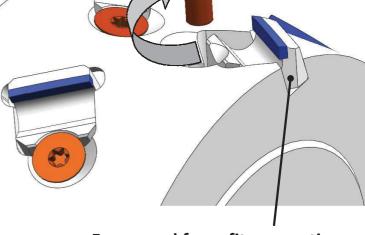

# Simple exchange and mounting of the cutting inserts

#### **Principle:**

- New tools get delivered sharpened
- Opportunity to change knives independently
- Spare inserts to be supplied in <u>complete sets</u> only
- Top and bottom <u>rows of inserts</u> can be exchanged against middle <u>rows of inserts</u>
- handling instructions and instruction manual must be observed!

### **Quality characteristics:**

- Even more precise knife-seat tolerances
- Very tight tolerances of cutting inserts
- 3-point setting → precise positioning of inserts

Force- and form-fit connection

Seite 23 18.05.2017