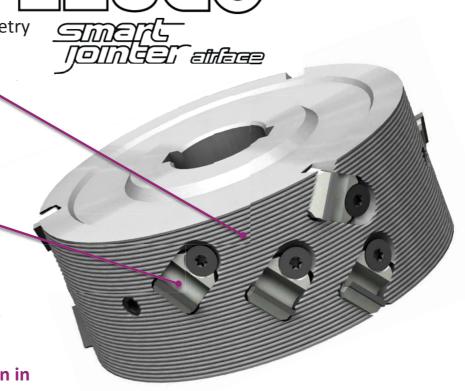

## **FEATURES / BENEFITS**

Noise reduced

Aerodynamic design and geometry

NEW: Airface Design!

Tool body made from aluminum

Weight reduction

Re-usable

 PCD insert bodies made of stainless steel

Exchangeable and rustproof

chip gullet made of steel
→ no washing-out of tool body

 NEU: from now on only one version in catalogue for different machine makes!

Seite 22 18.05.2017